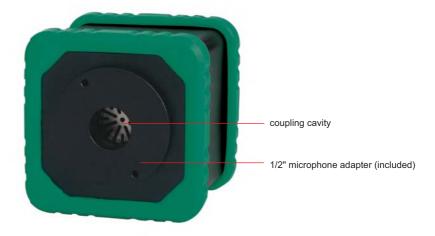

## STANDARD DELIVERY

| · · · · · · · · · · · · · · · · · · ·          |      |  |
|------------------------------------------------|------|--|
| Main unit (including 1/2" microphone adapter ) | 1 pc |  |
| 1/4" microphone adapter                        | 1 pc |  |
| Wrench                                         | 1 pc |  |
| Power adapter                                  | 1 pc |  |