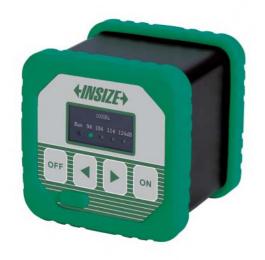

## SOUND CALIBRATOR CODE 0012-SC20

- According to IEC 60942:2017
- Calibrate and test the sound pressure sensitivity of class 2 sound level meter, check and adjust the overall sensitivity of acoustic measuring device or system
- Single frequency, multiple sound pressure levels: 1000Hz, 94dB/104dB/114dB/124dB

## **SPECIFICATION**

| Accuracy                                  | IEC 60942:2017 class 2                                                     |
|-------------------------------------------|----------------------------------------------------------------------------|
| Nominal sound pressure level              | 94dB,104dB,114dB,124dB                                                     |
| Acceptance limit for sound pressure level | 0.4dB                                                                      |
| Nominal frequency                         | 1000Hz                                                                     |
| Acceptance limit for frequency            | 1.7%                                                                       |
| Total distortion+noise                    | 3.0%                                                                       |
| Warm-up time                              | <15s                                                                       |
| Operation environment                     | temperature: -10°C~50°C<br>humidity: 25%RH~90%RH<br>pressure: 65kPa~108kPa |
| Power supply                              | rechargeable lithium battery, working time≥5h                              |
| Dimension                                 | 58×58×58mm                                                                 |
| Weight                                    | 170g                                                                       |